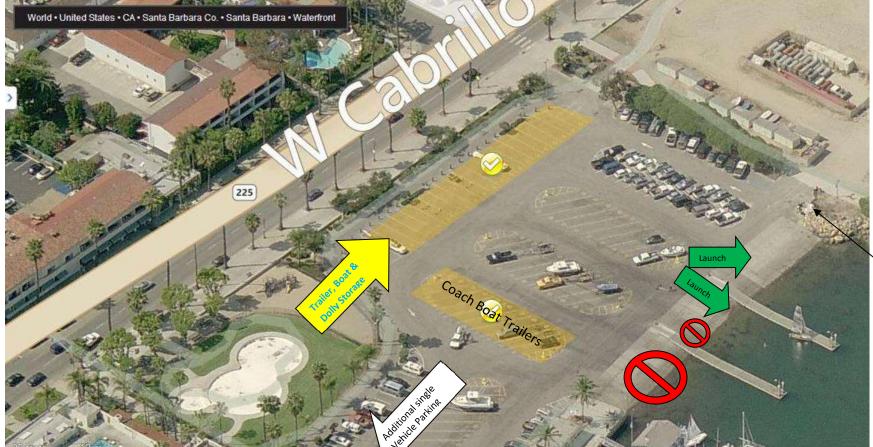

## Attachment A – On Shore Staging

- Yellow highlighted = Trailer, Boat, & Dolly Parking only.
- White marked parking spots = Single vehicle parking.
- Yellow marked parking spots = trailer or trailer + vehicle parking.
- Coach boats may be stored in the water at end tie D
- No camping in the harbor parking lot.

- Launch boats from east most ramps
- Keep all roadways clear. Rig and derig in yellow highlighted areas.
- Dollies must be returned to yellow highlighted areas.
- Do not leave boats at launch ramp docks for long periods of time.
- Team meetings should happen on sidewalks or beach, and not in the roadways.

- All Rules are [DP] [NP]
- Once boats are launched, they may be hauled out each day and stored in the denoted row of the harbor lot or rafted on SBYC End Tie D.
- Social activities will happen at the Santa Barbara Yacht Club. Please see Attachment H Harbor Map for location.
- Parking fees are the responsibility of individual competitors.