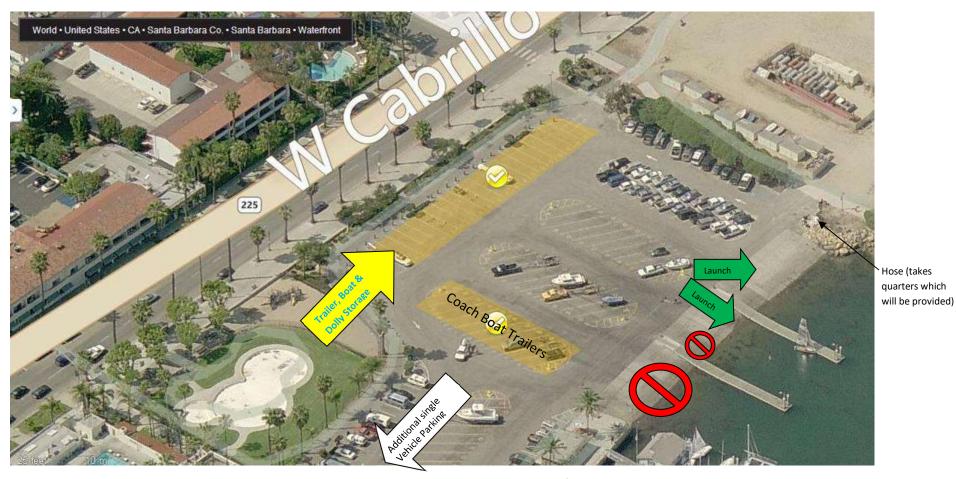

## Attachment A – On Shore Staging

- Yellow highlighted = Trailer, Boat, & Dolly Parking only.
- White marked parking spots = Single vehicle parking.
- Yellow marked parking spots = trailer or trailer + vehicle parking.
- Coach boats may be stored in the water at the SBYC End Tie D
- No camping in the harbor parking lot.

- Launch boats from east most ramps
- Keep all roadways clear. Rig and derig in yellow highlighted areas.
- Dollies must be returned to yellow highlighted areas.
- Do not leave boats at launch ramp docks for long periods of time.
- Team meetings should happen on the beach, not in the roadways.